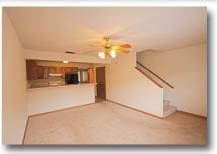

## Address: 710 Fountain View Dr. Mascoutah IL 62258 **Sq. Ft.** 1100 - 1200 **Bedrooms:** 2-3 **Bathrooms:** 1.5 **Rent:** \$875 - \$1,200

- Washer/Dryer Hook Ups
- Private 10x10 Patios
- Mascoutah Schools
- Stove, Refrigerator, Dishwasher and mini blinds Included
- Pets Welcome (maximum 2 pets) with \$300 pet fee per pet (\$150 nonrefundable) and \$25 per month per pet – some restrictions apply
- On Site Resident Manager
- 24 Hour Emergency Maintenance
- ACTIVE DUTY MILITARY, MEDICAL, FIRST RESPONDER, TEACHER AND SENIOR CITIZEN DISCOUNTS!!!
- Broker Owned