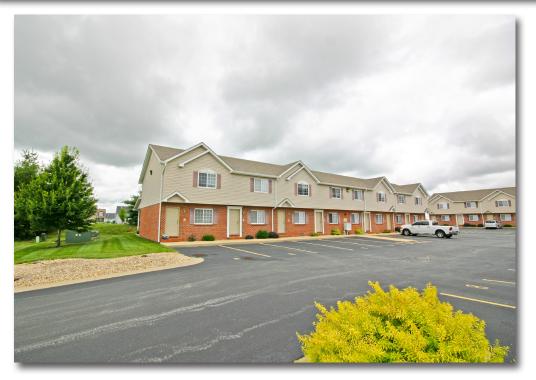

## Address: 710 Fountain View Dr. Mascoutah IL 62258 **Sq. Ft.** 1100 - 1200 **Bedrooms:** 2-3 **Bathrooms:** 1.5 **Rent:** \$875 - \$1,200

- Washer/Dryer Hook Ups
- Private 10x10 Patios
- Mascoutah Schools
- Stove, Refrigerator, Dishwasher and mini blinds Included
- Pets Welcome (maximum 2 pets) with \$300 pet fee per pet (\$150 nonrefundable) and \$25 per month per pet – some restrictions apply
- On Site Resident Manager
- 24 Hour Emergency Maintenance
- ACTIVE DUTY MILITARY, MEDICAL, FIRST RESPONDER, TEACHER AND SENIOR CITIZEN DISCOUNTS!!!
- Broker Owned