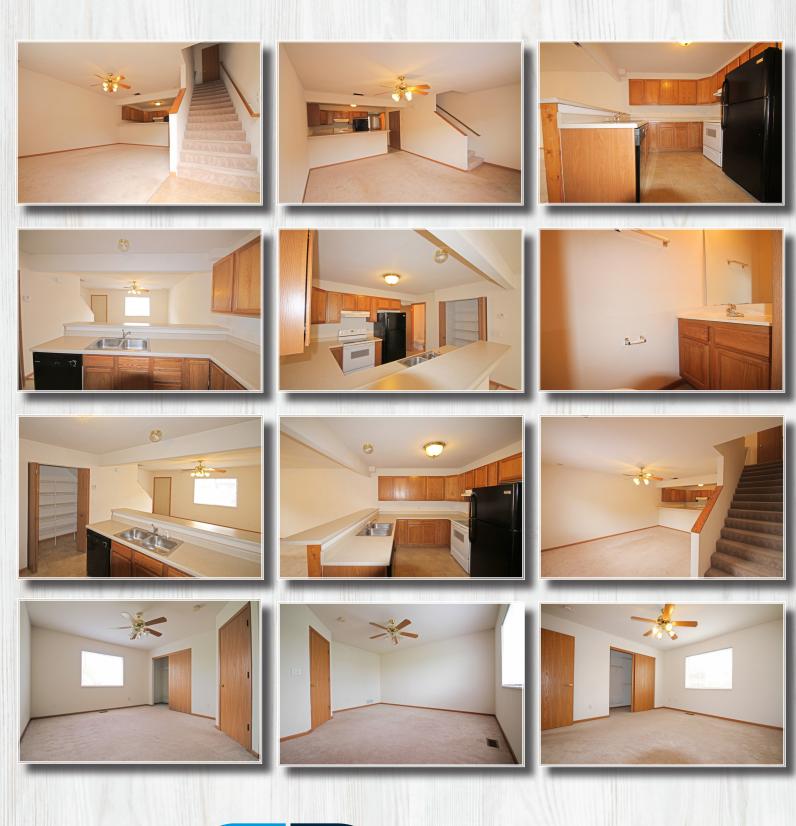

## Address: 710 Fountain View Dr. Mascoutah IL 62258 **Sq. Ft.** 1100 - 1200 **Bedrooms:** 2-3 **Bathrooms:** 1.5 **Rent:** \$875 - \$1,200

- Washer/Dryer Hook Ups
- Private 10x10 Patios
- Mascoutah Schools
- Stove, Refrigerator, Dishwasher and mini blinds Included
- Pets Welcome (maximum 2 pets) with \$300 pet fee per pet (\$150 nonrefundable) and \$25 per month per pet – some restrictions apply
- On Site Resident Manager
- 24 Hour Emergency Maintenance
- ACTIVE DUTY MILITARY, MEDICAL, FIRST RESPONDER, TEACHER AND SENIOR CITIZEN DISCOUNTS!!!
- Broker Owned