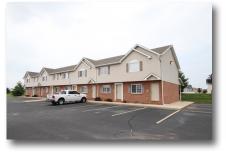

## Address: 710 Fountain View Dr. Mascoutah IL 62258 **Sq. Ft.** 1100 - 1200 **Bedrooms:** 2-3 **Bathrooms:** 1.5 **Rent:** \$875 - \$1,200

- Washer/Dryer Hook Ups
- Private 10x10 Patios
- Mascoutah Schools
- Stove, Refrigerator, Dishwasher and mini blinds Included
- Pets Welcome (maximum 2 pets) with \$300 pet fee per pet (\$150 nonrefundable) and \$25 per month per pet – some restrictions apply
- On Site Resident Manager
- 24 Hour Emergency Maintenance
- ACTIVE DUTY MILITARY, MEDICAL, FIRST RESPONDER, TEACHER AND SENIOR CITIZEN DISCOUNTS!!!
- Broker Owned